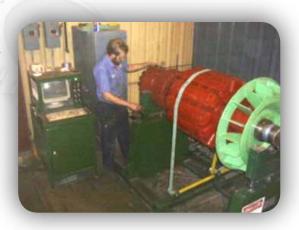

## Dynamic Balancing Services

Northwest Electric offers complete Dynamic Balancing Services. With capabilities up to a 10,000 lb weight capacity with a maximum diameter of 6 feet there isn't much Northwest can't balance.

All balancing is performed using a computer controlled dynamic balancing machine and in accordance to ISO 1940/1, as well as exceeding all EASA/NEMA standards.